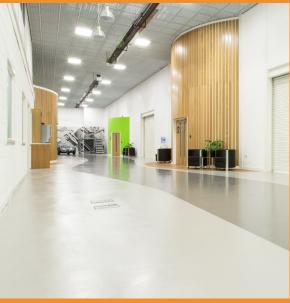

## **Project Description**

The Envisage Group is a leading Coventry based design and engineering business providing inspirational commercial and bespoke product development. The company wanted an equally inspirational flooring for their facility where clients could view high-end prototype cars within a street scene. Working with Ibex Interiors, Zenith Contract Services Limited, provided a new floor which included a contrast coloured 'roadway' within the design.

For this 1,000 sqm reburbishment, once the concrete slab had been shotblasted to provide a mechanical key, Maxit Floor 4655 cementitious self-leveller was installed to ensure a flat even surface. The screed was then primed with Resuseal WB before being topped with Resucoat HB highbuild epoxy coating. Resucoat HB is a two-pack solvent free, high build epoxy resin coating for heavy duty applications which is low-odour during application. The coloured high gloss finish is extremely hard wearing providing a tough, resilient, corrosion and abrasion resistant finish with good general chemical resistance.