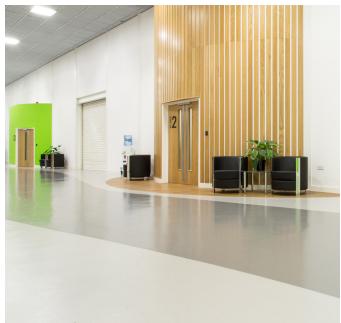

## **Project Description**

The Envisage Group is a leading Coventry based design and engineering business providing inspirational commercial and bespoke product development. The company wanted an equally inspirational flooring for their facility where clients could view high-end prototype cars within a street scene. Working with Ibex Interiors, Zenith Contract Services Limited, provided a new floor which included a contrast coloured 'roadway' within the design.

For this 1,000 sqm reburbishment, once the concrete slab had been shotblasted to provide a mechanical key, Maxit Floor 4655 cementitious self-leveller was installed to ensure a flat even surface. The screed was then primed with Resuseal WB before being topped with Resucoat HB highbuild epoxy coating. Resucoat HB is a two-pack solvent free, high build epoxy resin coating for heavy duty applications which is low-odour during application. The coloured high gloss finish is extremely hard wearing providing a tough, resilient, corrosion and abrasion resistant finish with good general chemical resistance.