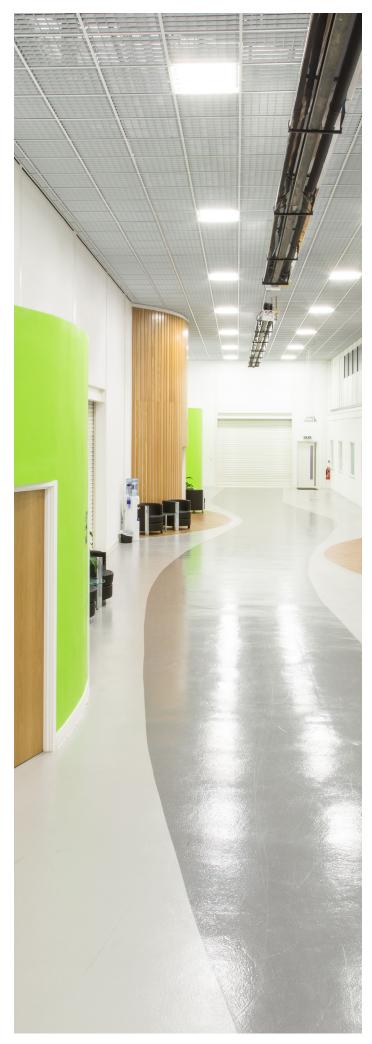

## **Project Description**

The Envisage Group is a leading Coventry based design and engineering business providing inspirational commercial and bespoke product development. The company wanted an equally inspirational flooring for their facility where clients could view high-end prototype cars within a street scene. Working with Ibex Interiors, Zenith Contract Services Limited, provided a new floor which included a contrast coloured 'roadway' within the design.

For this 1,000 sqm reburbishment, once the concrete slab had been shotblasted to provide a mechanical key, Maxit Floor 4655 cementitious self-leveller was installed to ensure a flat even surface. The screed was then primed with Resuseal WB before being topped with Resucoat HB highbuild epoxy coating. Resucoat HB is a two-pack solvent free, high build epoxy resin coating for heavy duty applications which is low-odour during application. The coloured high gloss finish is extremely hard wearing providing a tough, resilient, corrosion and abrasion resistant finish with good general chemical resistance.