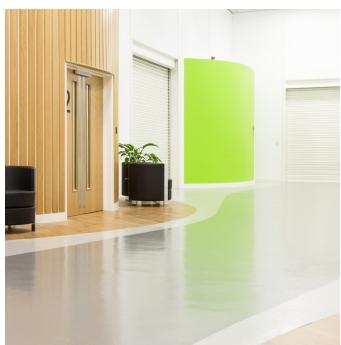

## **Project Description**

The Envisage Group is a leading Coventry based design and engineering business providing inspirational commercial and bespoke product development. The company wanted an equally inspirational flooring for their facility where clients could view high-end prototype cars within a street scene. Working with Ibex Interiors, Zenith Contract Services Limited, provided a new floor which included a contrast coloured 'roadway' within the design.

For this 1,000 sqm reburbishment, once the concrete slab had been shotblasted to provide a mechanical key, Maxit Floor 4655 cementitious self-leveller was installed to ensure a flat even surface. The screed was then primed with Resuseal WB before being topped with Resucoat HB highbuild epoxy coating. Resucoat HB is a two-pack solvent free, high build epoxy resin coating for heavy duty applications which is low-odour during application. The coloured high gloss finish is extremely hard wearing providing a tough, resilient, corrosion and abrasion resistant finish with good general chemical resistance.