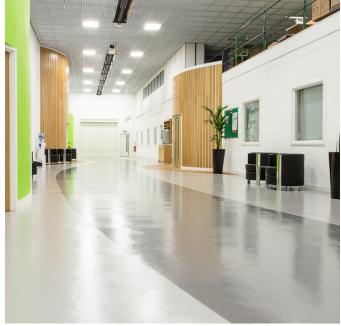

## **Project Description**

The Envisage Group is a leading Coventry based design and engineering business providing inspirational commercial and bespoke product development. The company wanted an equally inspirational flooring for their facility where clients could view high-end prototype cars within a street scene. Working with Ibex Interiors, Zenith Contract Services Limited, provided a new floor which included a contrast coloured 'roadway' within the design.

For this 1,000 sqm reburbishment, once the concrete slab had been shotblasted to provide a mechanical key, Maxit Floor 4655 cementitious self-leveller was installed to ensure a flat even surface. The screed was then primed with Resuseal WB before being topped with Resucoat HB highbuild epoxy coating. Resucoat HB is a two-pack solvent free, high build epoxy resin coating for heavy duty applications which is low-odour during application. The coloured high gloss finish is extremely hard wearing providing a tough, resilient, corrosion and abrasion resistant finish with good general chemical resistance.