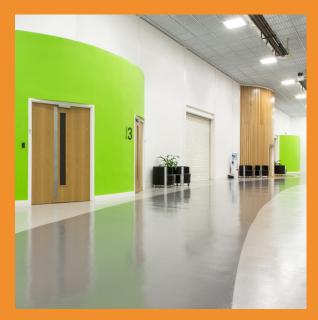

## **Project Description**

The Envisage Group is a leading Coventry based design and engineering business providing inspirational commercial and bespoke product development. The company wanted an equally inspirational flooring for their facility where clients could view high-end prototype cars within a street scene. Working with Ibex Interiors, Zenith Contract Services Limited, provided a new floor which included a contrast coloured 'roadway' within the design.

For this 1,000 sqm reburbishment, once the concrete slab had been shotblasted to provide a mechanical key, Maxit Floor 4655 cementitious self-leveller was installed to ensure a flat even surface. The screed was then primed with Resuseal WB before being topped with Resucoat HB highbuild epoxy coating. Resucoat HB is a two-pack solvent free, high build epoxy resin coating for heavy duty applications which is low-odour during application. The coloured high gloss finish is extremely hard wearing providing a tough, resilient, corrosion and abrasion resistant finish with good general chemical resistance.