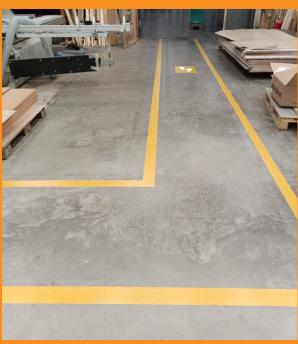

Looking to enhance and improve health & safety procedures, they asked Zenith to help upgrade their production area with the introduction of pedestrian walkways, hatched boxes and safety stencils.

The work was undertaken by Zenith's industrial flooring team, who were tasked with causing as little disruption as possible to the production schedule while completing the job. As the first stage involved shotblasting to ensure good mechanical key, the team totally enclosed the specified areas, ensuring minimum dust and contamination.

Further details can be found on the following page.

The next stage of the job involved accurately markingout and masking up to define the gangways and safety areas, before applying Pumadur DD Gloss in safety yellow, safety red and white. Once the coatings had cured, the masking tape was removed, revealing the new markings with crisp, defined edges.