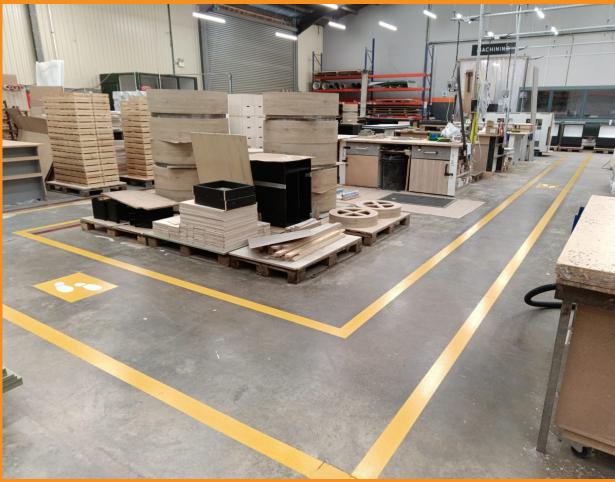

Looking to enhance and improve health & safety procedures, they asked Zenith to help upgrade their production area with the introduction of pedestrian walkways, hatched boxes and safety stencils.

The work was undertaken by Zenith's industrial flooring team, who were tasked with causing as little disruption as possible to the production schedule while completing the job. As the first stage involved shotblasting to ensure good mechanical key, the team totally enclosed the specified areas, ensuring minimum dust and contamination.

Further details can be found on the following page.

The next stage of the job involved accurately markingout and masking up to define the gangways and safety areas, before applying Pumadur DD Gloss in safety yellow, safety red and white. Once the coatings had cured, the masking tape was removed, revealing the new markings with crisp, defined edges.

The final phase saw the team introducing safety stencils to highlight fire escape routes, no-go areas and foot traffic only areas.

The whole process was carried out and completed during a weekend, involving little or no disruption for the client, who was delighted with the results, aptly illustrating the capability of the team to work collaboratively, operate within existing conditions and deliver proven expertise.