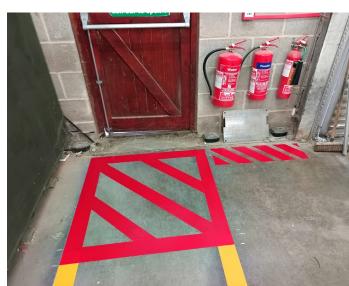

The final phase saw the team introducing safety stencils to highlight fire escape routes, no-go areas and foot traffic only areas.

The whole process was carried out and completed during a weekend, involving little or no disruption for the client, who was delighted with the results, aptly illustrating the capability of the team to work collaboratively, operate within existing conditions and deliver proven expertise.