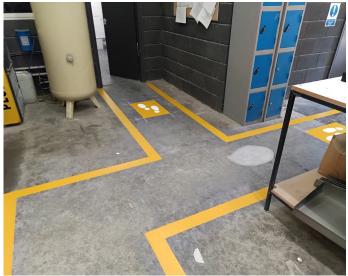

Looking to enhance and improve health & safety procedures, they asked Zenith to help upgrade their production area with the introduction of pedestrian walkways, hatched boxes and safety stencils.

The work was undertaken by Zenith's industrial flooring team, who were tasked with causing as little disruption as possible to the production schedule while completing the job. As the first stage involved shotblasting to ensure good mechanical key, the team totally enclosed the specified areas, ensuring minimum dust and contamination.

Further details can be found on the following page.

The next stage of the job involved accurately markingout and masking up to define the gangways and safety areas, before applying Pumadur DD Gloss in safety yellow, safety red and white. Once the coatings had cured, the masking tape was removed, revealing the new markings with crisp, defined edges.

The final phase saw the team introducing safety stencils to highlight fire escape routes, no-go areas and foot traffic only areas.

The whole process was carried out and completed during a weekend, involving little or no disruption for the client, who was delighted with the results, aptly illustrating the capability of the team to work collaboratively, operate within existing conditions and deliver proven expertise.