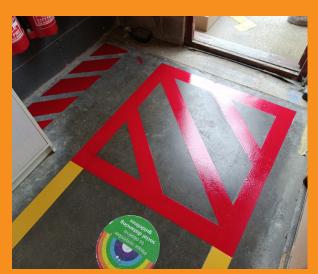

Further details can be found on the following page.

The next stage of the job involved accurately markingout and masking up to define the gangways and safety areas, before applying Pumadur DD Gloss in safety yellow, safety red and white. Once the coatings had cured, the masking tape was removed, revealing the new markings with crisp, defined edges.

The final phase saw the team introducing safety stencils to highlight fire escape routes, no-go areas and foot traffic only areas.

The whole process was carried out and completed during a weekend, involving little or no disruption for the client, who was delighted with the results, aptly illustrating the capability of the team to work collaboratively, operate within existing conditions and deliver proven expertise.