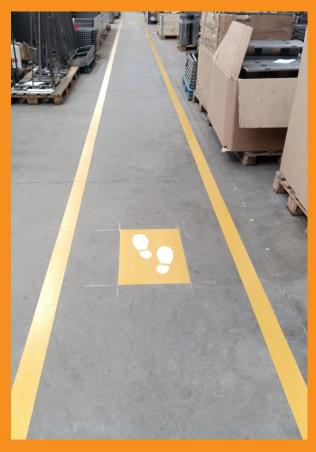

Further details can be found on the following page.

The next stage of the job involved accurately markingout and masking up to define the gangways and safety areas, before applying Pumadur DD Gloss in safety yellow, safety red and white. Once the coatings had cured, the masking tape was removed, revealing the new markings with crisp, defined edges.

The final phase saw the team introducing safety stencils to highlight fire escape routes, no-go areas and foot traffic only areas.

The whole process was carried out and completed during a weekend, involving little or no disruption for the client, who was delighted with the results, aptly illustrating the capability of the team to work collaboratively, operate within existing conditions and deliver proven expertise.