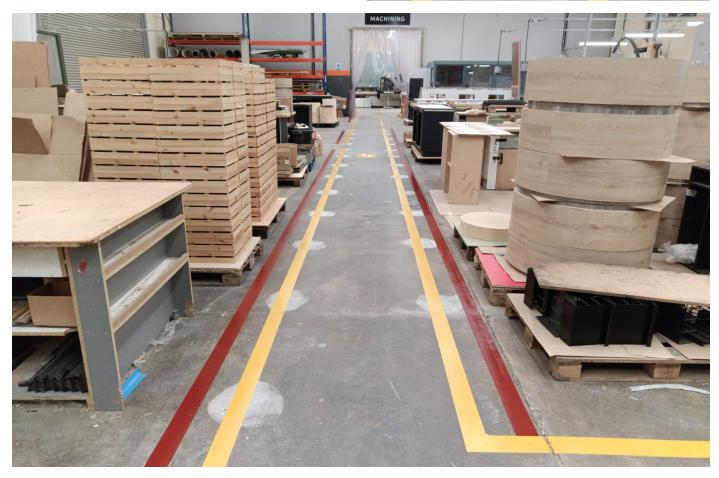

Looking to enhance and improve health & safety procedures, they asked Zenith to help upgrade their production area with the introduction of pedestrian walkways, hatched boxes and safety stencils.

The work was undertaken by Zenith's industrial flooring team, who were tasked with causing as little disruption as possible to the production schedule while completing the job. As the first stage involved shotblasting to ensure good mechanical key, the team totally enclosed the specified areas, ensuring minimum dust and contamination.

Further details can be found on the following page.

The next stage of the job involved accurately markingout and masking up to define the gangways and safety areas, before applying Pumadur DD Gloss in safety yellow, safety red and white. Once the coatings had cured, the masking tape was removed, revealing the new markings with crisp, defined edges.

The final phase saw the team introducing safety stencils to highlight fire escape routes, no-go areas and foot traffic only areas.

The whole process was carried out and completed during a weekend, involving little or no disruption for the client, who was delighted with the results, aptly illustrating the capability of the team to work collaboratively, operate within existing conditions and deliver proven expertise.