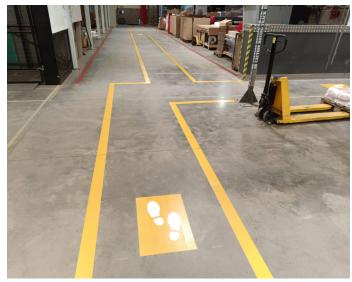

Looking to enhance and improve health & safety procedures, they asked Zenith to help upgrade their production area with the introduction of pedestrian walkways, hatched boxes and safety stencils.

The work was undertaken by Zenith's industrial flooring team, who were tasked with causing as little disruption as possible to the production schedule while completing the job. As the first stage involved shotblasting to ensure good mechanical key, the team totally enclosed the specified areas, ensuring minimum dust and contamination.

Further details can be found on the following page.

The next stage of the job involved accurately markingout and masking up to define the gangways and safety areas, before applying Pumadur DD Gloss in safety yellow, safety red and white. Once the coatings had cured, the masking tape was removed, revealing the new markings with crisp, defined edges.

The final phase saw the team introducing safety stencils to highlight fire escape routes, no-go areas and foot traffic only areas.

The whole process was carried out and completed during a weekend, involving little or no disruption for the client, who was delighted with the results, aptly illustrating the capability of the team to work collaboratively, operate within existing conditions and deliver proven expertise.