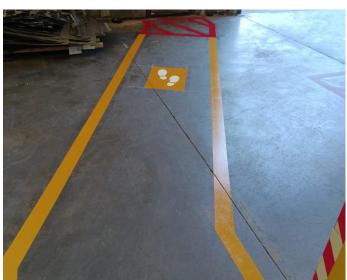

Further details can be found on the following page.

The next stage of the job involved accurately markingout and masking up to define the gangways and safety areas, before applying Pumadur DD Gloss in safety yellow, safety red and white. Once the coatings had cured, the masking tape was removed, revealing the new markings with crisp, defined edges.

The final phase saw the team introducing safety stencils to highlight fire escape routes, no-go areas and foot traffic only areas.

The whole process was carried out and completed during a weekend, involving little or no disruption for the client, who was delighted with the results, aptly illustrating the capability of the team to work collaboratively, operate within existing conditions and deliver proven expertise.