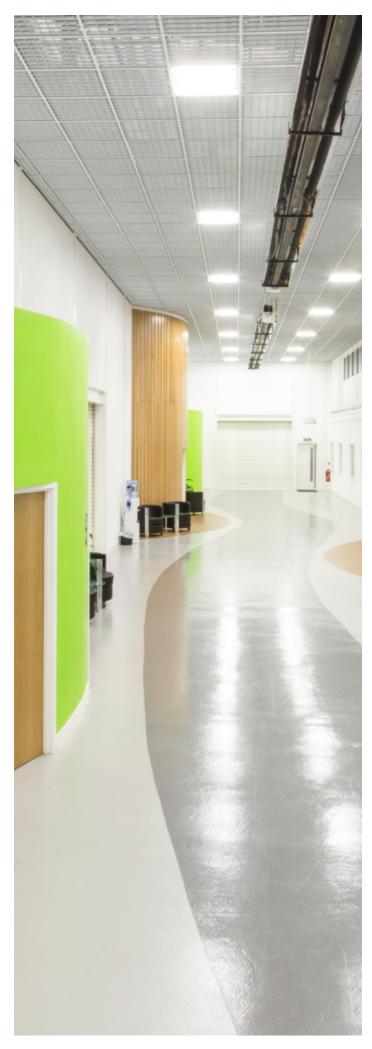

## **Project Description**

The Envisage Group is a leading Coventry based design and engineering business providing inspirational company wanted an equally inspirational flooring for their facility where clients could view high-end prototype cars within a street scene. Working with Ibex Interiors, Zenith Pola Flooring, provided a new floor which included a

Maxit Floor 4655 cementitious self-leveller was installed to with Resuseal WB before being topped with Resucoat HB highbuild epoxy coating. Resucoat HB is a two-pack solvent free, high build epoxy resin coating for heavy duty applications which is low-odour during application. The coloured high gloss finish is extremely hard wearing providing a tough, resilient, corrosion and abrasion resistant finish with good general chemical resistance.