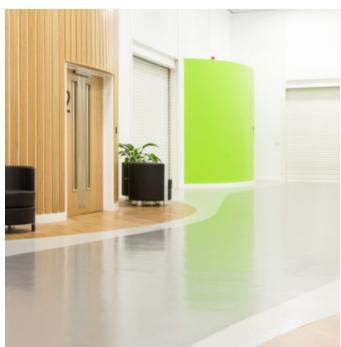

## **Project Description**

The Envisage Group is a leading Coventry based design and engineering business providing inspirational company wanted an equally inspirational flooring for their facility where clients could view high-end prototype cars within a street scene. Working with Ibex Interiors, Zenith Pola Flooring, provided a new floor which included a

Maxit Floor 4655 cementitious self-leveller was installed to with Resuseal WB before being topped with Resucoat HB highbuild epoxy coating. Resucoat HB is a two-pack solvent free, high build epoxy resin coating for heavy duty applications which is low-odour during application. The coloured high gloss finish is extremely hard wearing providing a tough, resilient, corrosion and abrasion resistant finish with good general chemical resistance.