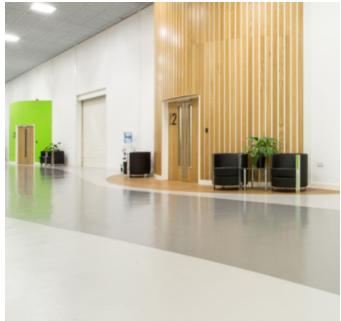

## **Project Description**

The Envisage Group is a leading Coventry based design and engineering business providing inspirational company wanted an equally inspirational flooring for their facility where clients could view high-end prototype cars within a street scene. Working with Ibex Interiors, Zenith Pola Flooring, provided a new floor which included a

Maxit Floor 4655 cementitious self-leveller was installed to with Resuseal WB before being topped with Resucoat HB highbuild epoxy coating. Resucoat HB is a two-pack solvent free, high build epoxy resin coating for heavy duty applications which is low-odour during application. The coloured high gloss finish is extremely hard wearing providing a tough, resilient, corrosion and abrasion resistant finish with good general chemical resistance.