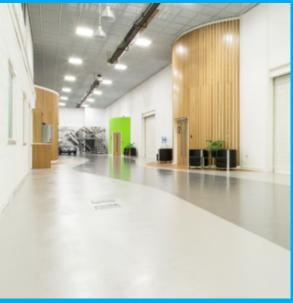

## **Project Description**

The Envisage Group is a leading Coventry based design and engineering business providing inspirational company wanted an equally inspirational flooring for their facility where clients could view high-end prototype cars within a street scene. Working with Ibex Interiors, Zenith Pola Flooring, provided a new floor which included a

Maxit Floor 4655 cementitious self-leveller was installed to with Resuseal WB before being topped with Resucoat HB highbuild epoxy coating. Resucoat HB is a two-pack solvent free, high build epoxy resin coating for heavy duty applications which is low-odour during application. The coloured high gloss finish is extremely hard wearing providing a tough, resilient, corrosion and abrasion resistant finish with good general chemical resistance.