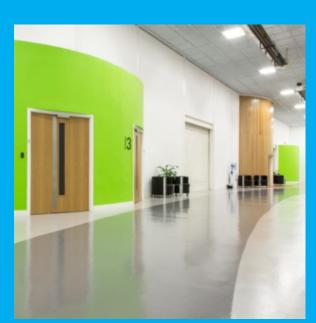

## **Project Description**

The Envisage Group is a leading Coventry based design and engineering business providing inspirational company wanted an equally inspirational flooring for their facility where clients could view high-end prototype cars within a street scene. Working with Ibex Interiors, Zenith Pola Flooring, provided a new floor which included a

Maxit Floor 4655 cementitious self-leveller was installed to with Resuseal WB before being topped with Resucoat HB highbuild epoxy coating. Resucoat HB is a two-pack solvent free, high build epoxy resin coating for heavy duty applications which is low-odour during application. The coloured high gloss finish is extremely hard wearing providing a tough, resilient, corrosion and abrasion resistant finish with good general chemical resistance.